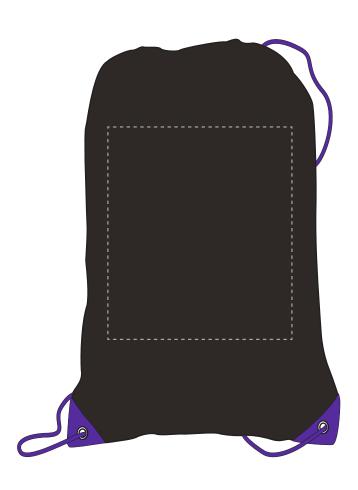

## **ARTWORK SCALE 25%**

Product Image for visualisation - colours may vary

## The dashed line is to demonstrate print area and will not appear on your printed item

| ١   | Лах print area: 195mm x 225mm |
|-----|-------------------------------|
| r   |                               |
| i   |                               |
| 1   |                               |
| 1   |                               |
| 1   |                               |
| i   |                               |
| i   |                               |
| 1   |                               |
| 1   |                               |
| 1   |                               |
| 1   |                               |
| 1   |                               |
| 1   |                               |
| i   |                               |
| i   |                               |
| i   |                               |
| 1   |                               |
| 1   |                               |
| 1   |                               |
| 1   |                               |
| 1   |                               |
| ŀ   |                               |
| į   |                               |
| i   |                               |
| i   |                               |
| i   |                               |
| 1   |                               |
| 1   |                               |
| 1   |                               |
| 1   |                               |
| i   |                               |
| i   |                               |
| i   |                               |
| 1   |                               |
| 1   |                               |
| 1   |                               |
| 1   |                               |
| 1   |                               |
| 1   |                               |
| 1 1 |                               |
| -   |                               |
|     |                               |